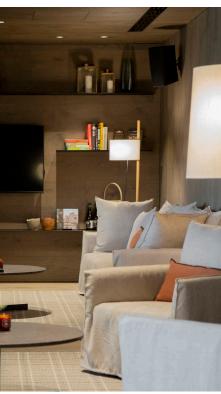

or

**Business room:** Sala pensada para reuniones y comidas de mayor formato. Se accede desde la recepción del restaurante o por el exterior. Permite cualquier formato y montaje y tiene un pequeño espacio exterior para coffe break o cócteles.

X Wifi X Sound systems

X Meals X Screen and projector

☐ Private bathroom ☐ Public address system

| ROOMS      | AREA   | DIMENSIONS  | CAPACITY | COCKTAIL | IMPERIAL | THEATER | BANQUET  | U       | SCHOOL  |
|------------|--------|-------------|----------|----------|----------|---------|----------|---------|---------|
| Montserrat | 138 m² | 9,85 x 14   | 80 pax.  | 80 pax.  | 28 pax.  | 70 pax. | 80 pax.  | 25 pax. | 45 pax. |
| Business   | 149 m² | 149 x 19,60 | 100 pax. | 100 pax. | 50 pax.  | 90 pax. | 100 pax. | 45 pax. | 70 pax. |













Wine Bar

Gastro room









**Bussines room** 

#### Montserrat room









### **CASTLE**

The 10th century castle is ideal for very special events, its millenary walls house rooms with a capacity ranging from 50 to 300 people.

**Arnau and Bernat room:** In the upper part of the castle, we find the Arnau and Bernat halls. Two adjoining rooms connected by arches and columns. The stone walls and wooden ceilings, make a very cozy and unique space with views of Montserrat. The Arnau room has an outdoor terrace, which allows for coffee breaks.

The space allows for meals, but no dancing. In case you want to dance, it will be used for the outdoor/indoor space of the courtyard of the castle.

| X | Meetings | X | Public address system | X | Screen and projector |
|---|----------|---|