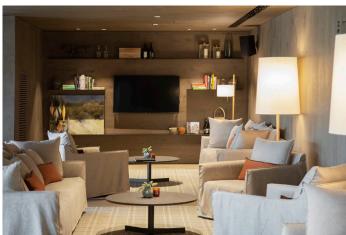

**Business room:** Sala pensada para reuniones y comidas de mayor formato. Se accede desde la recepción del restaurante o por el exterior. Permite cualquier formato y montaje y tiene un pequeño espacio exterior para coffe break o cócteles.

X Wifi X Sound systems

X Meals X Screen and projector

☐ Private bathroom ☐ Public address system

| ROOMS      | AREA   | DIMENSIONS  | CAPACITY | COCKTAIL | IMPERIAL | THEATER | BANQUET  | U       | SCHOOL  |
|------------|--------|-------------|----------|----------|----------|---------|----------|---------|---------|
| Montserrat | 138 m² | 9,85 x 14   | 80 pax.  | 80 pax.  | 28 pax.  | 70 pax. | 80 pax.  | 25 pax. | 45 pax. |
| Business   | 149 m² | 149 x 19,60 | 100 pax. | 100 pax. | 50 pax.  | 90 pax. | 100 pax. | 45 pax. | 70 pax. |













Wine Bar

Gastro room









**Bussines room** 

#### Montserrat room









### **CASTLE**

The 10th century castle is ideal for very special events, its millenary walls house rooms with a capacity ranging from 50 to 300 people.

**Arnau and Bernat room:** In the upper part of the castle, we find the Arnau and Bernat halls. Two adjoining rooms connected by arches and columns. The stone walls and wooden ceilings, make a very cozy and unique space with views of Montserrat. The Arnau room has an outdoor terrace, which allows for coffee breaks.

The space allows for meals, but no dancing. In case you want to dance, it will be used for the outdoor/indoor space of the courtyard of the castle.

| X | Meetings | X | Public address system | X | Screen and projector |
|---|----------|---|----