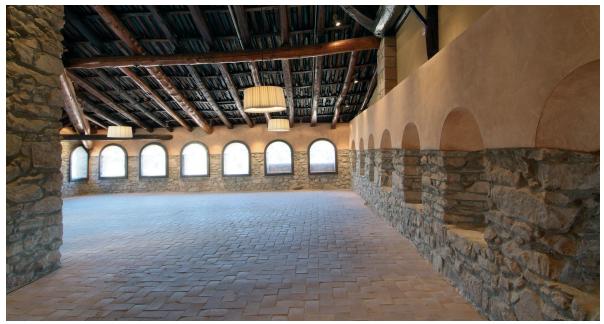

**Sala de l'Era:** The Sala de l'Era and its outdoor area are very versatile spaces with a usable area of 250m². Banquets up to 250 people and theatre meetings up to 300 people. Ideal for large format meetings and celebrations that require a unique space with history. The stone and wood make it a very warm space and the large folding glass communicates the room with an outdoor patio overlooking the castle.

## **SALA** DE L'ERA