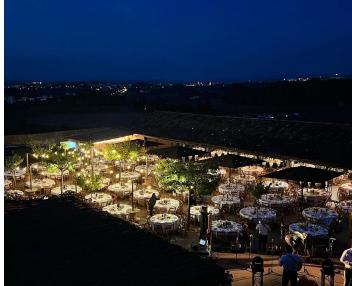

|
| Meals    | ▼ Natural light         | ∑ Sound systems      |

| ROOMS    | AREA   | CAPACITY | COCKTAIL | IMPERIAL | THEATER  | BANQUET  | U       | SCHOOL  |
|----------|--------|----------|----------|----------|----------|----------|---------|---------|
| Bernat   | 119 m² | 90 pax.  | 90 pax.  | *        | 50 pax.  | 90 pax.  | *       | 35 pax. |
| Arnau    | 122 m² | 110 pax. | 110 pax. | 35 pax.  | 80 pax.  | 100 pax. | 25 pax. | 40 pax. |
| De l'Era | 261 m² | 200 pax. | 200 pax. | 60 pax.  | 200 pax. | 200 pax. | 50 pax. | 90 pax. |

Only dancing and live music are allowed outside until 10 pm. In case of booking all Les Cabanes there is no time limitation.









Sala Arnau

### Sala Bernat



## **SALA** DE L'ERA





#### PATIO EXTERIOR





## FOTOGRAFÍAS DE EVENTOS