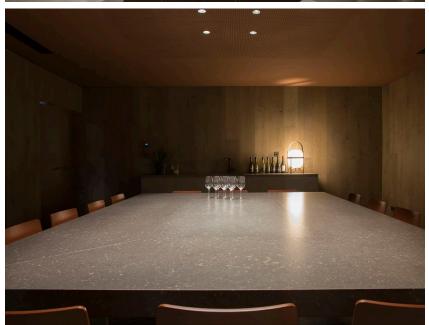

### **WINERY**

**Aire, Llum and Estel Rooms:** We have three rooms overlooking nature, equipped with screen and projector with a maximum capacity of 25 pax. Adaptable to different formats: U, imperial, theatre and school.

ROOMS
Aire, Llum and Estel