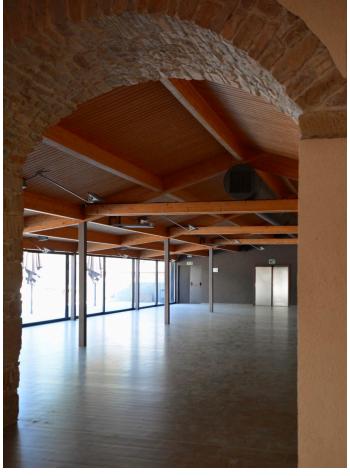

**Sala de l'Era:** The Sala de l'Era and its outdoor area are very versatile spaces with a usable area of 250m². Banquets up to 250 people and theatre meetings up to 300 people. Ideal for large format meetings and celebrations that require a unique space with history. The stone and wood make it a very warm space and the large folding glass communicates the room with an outdoor patio overlooking the castle.

| Meetings | ∇ Public address system | Screen and projector |
|----------|-------------------------|----------------------|
| ⊠ Wifi   | ▼ Dancing               | X Private bathroom   |
| Meals    | ▼ Natural light         | ∑ Sound systems      |