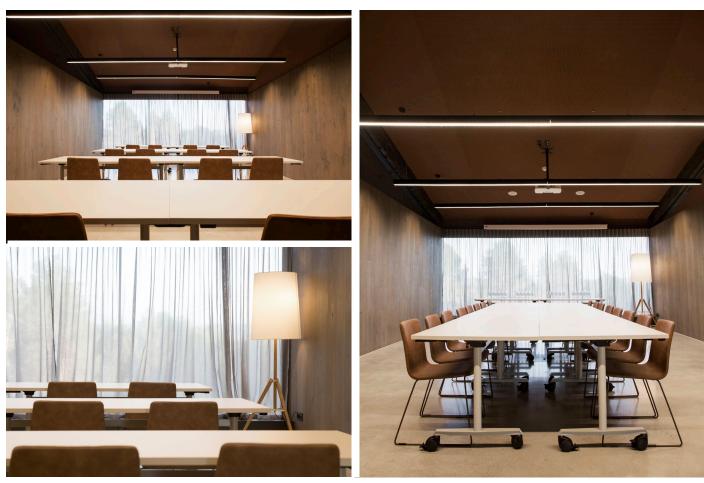

### **WINERY**

**Aire, Llum and Estel Rooms:** We have three rooms overlooking nature, equipped with screen and projector with a maximum capacity of 25 pax. Adaptable to different formats: U, imperial, theatre and school.

| $\boxtimes$                                                       | Meetings                                                                                                        | X                      | Sound systems                                                                                   |
|-------------------------------------------------------------------|-----------------------------------------------------------------------------------------------------------------|------------------------|-------------------------------------------------------------------------------------------------|
| X                                                                 | Wifi                                                                                                            | X                      | Screen and projector                                                                            |
|                                                                   | Meals                                                                                                           | X                      | Natural light                                                                                   |
| Foc i Aigua Room<br>small groups, maximu<br>rooms do not allow or | <b>ns:</b> Very special rooms, built ov<br>m 15 people. Rooms presided o<br>ther formats. Ideal for small intir | er th<br>ver b<br>nate | e "boot room" of the winery. Rooms fo<br>y a large stone table from St. Vicenç. Th<br>meetings. |
| $\boxtimes$                                                       | Meetings                                                                                                        | П                      | Sound systems                                                                                   |

| ROOMS                 | AREA             | DIMENSIONS   | CAPACITY | COCKTAIL | IMPERIAL | THEATER | BANQUET | U       | SCHOOL  |
|-----------------------|------------------|--------------|----------|----------|----------|---------|---------|---------|---------|
| Aire, Llum, and Estel | 62 m²            | 5,65 x 10,90 | 25 pax.  | *        | 15 pax.  | 25 pax. | *       | 12 pax. | 15 pax. |
| Foc                   | $38 \text{ m}^2$ | 5,70 x 6,65  | 15 pax.  | *        | 15 pax.  | *       | *       | *       | *       |
| Aigua                 | 23 m²            | 4,05 x 5,70  | 15 pax.  | *        | 15 pax.  | *       | *       | *       | *       |

ROOMS
Aire, Llum and Estel