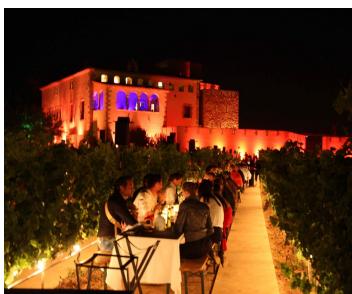

| Meals    | ▼ Natural light         | ∑ Sound systems      |

| ROOMS    | AREA   | CAPACITY | COCKTAIL | IMPERIAL | THEATER  | BANQUET  | U       | SCHOOL  |
|----------|--------|----------|----------|----------|----------|----------|---------|---------|
| Bernat   | 119 m² | 90 pax.  | 90 pax.  | *        | 50 pax.  | 90 pax.  | *       | 35 pax. |
| Arnau    | 122 m² | 110 pax. | 110 pax. | 35 pax.  | 80 pax.  | 100 pax. | 25 pax. | 40 pax. |
| De l'Era | 261 m² | 200 pax. | 200 pax. | 60 pax.  | 200 pax. | 200 pax. | 50 pax. | 90 pax. |

Only dancing and live music are allowed outside until 10 pm. In case of booking all Les Cabanes there is no time limitation.









Sala Arnau

### Sala Bernat



## **SALA** DE L'ERA





#### PATIO EXTERIOR





## FOTOGRAFÍAS DE EVENTOS