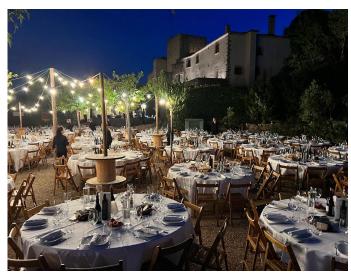

|
| Meals    | ▼ Natural light         | ∑ Sound systems      |

| ROOMS    | AREA   | CAPACITY | COCKTAIL | IMPERIAL | THEATER  | BANQUET  | U       | SCHOOL  |
|----------|--------|----------|----------|----------|----------|----------|---------|---------|
| Bernat   | 119 m² | 90 pax.  | 90 pax.  | *        | 50 pax.  | 90 pax.  | *       | 35 pax. |
| Arnau    | 122 m² | 110 pax. | 110 pax. | 35 pax.  | 80 pax.  | 100 pax. | 25 pax. | 40 pax. |
| De l'Era | 261 m² | 200 pax. | 200 pax. | 60 pax.  | 200 pax. | 200 pax. | 50 pax. | 90 pax. |

Only dancing and live music are allowed outside until 10 pm. In case of booking all Les Cabanes there is no time limitation.









Sala Arnau

### Sala Bernat



## **SALA** DE L'ERA





#### PATIO EXTERIOR





## FOTOGRAFÍAS DE EVENTOS