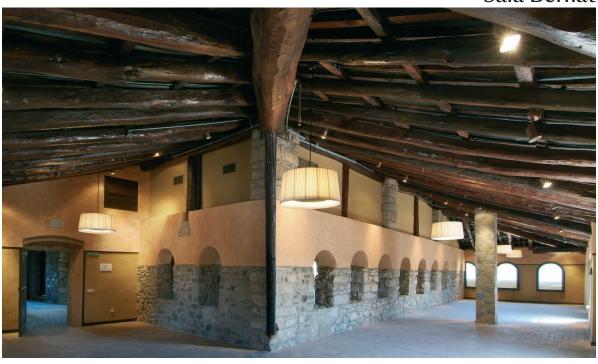

### **CASTLE**

The 10th century castle is ideal for very special events, its millenary walls house rooms with a capacity ranging from 50 to 300 people.

**Arnau and Bernat room:** In the upper part of the castle, we find the Arnau and Bernat halls. Two adjoining rooms connected by arches and columns. The stone walls and wooden ceilings, make a very cozy and unique space with views of Montserrat. The Arnau room has an outdoor terrace, which allows for coffee breaks.

### Sala Bernat