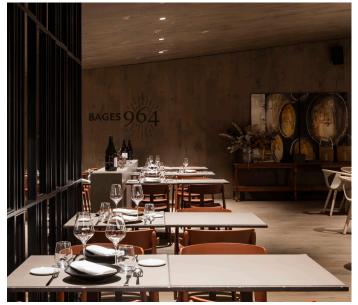

# AREA Bages 964

Wine Bar: A warm space presided over by a 360 degree fireplace, armchairs, television and a terrace with unique views of Montserrat.

Bages964 restaurant: Gastronomic restaurant Bages964 by chef Alex Portales.