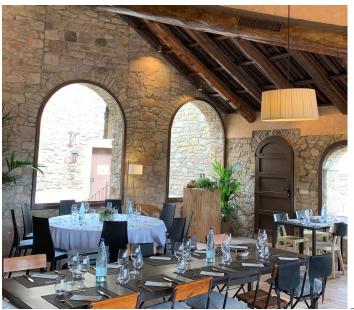

# AREA Bages 964

Wine Bar: A warm space presided over by a 360 degree fireplace, armchairs, television and a terrace with unique views of Montserrat.

Bages964 restaurant: Gastronomic restaurant Bages964 by chef Alex Portales.

Wine Bar

Gastro room

**Bussines room** 