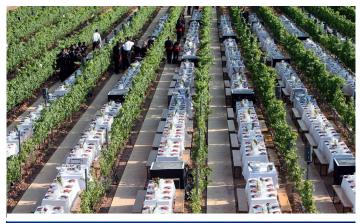

oom   |
| Meals    | ▼ Natural light         | ∑ Sound systems      |

| ROOMS    | AREA   | CAPACITY | COCKTAIL | IMPERIAL | THEATER  | BANQUET  | U       | SCHOOL  |
|----------|--------|----------|----------|----------|----------|----------|---------|---------|
| Bernat   | 119 m² | 90 pax.  | 90 pax.  | *        | 50 pax.  | 90 pax.  | *       | 35 pax. |
| Arnau    | 122 m² | 110 pax. | 110 pax. | 35 pax.  | 80 pax.  | 100 pax. | 25 pax. | 40 pax. |
| De l'Era | 261 m² | 200 pax. | 200 pax. | 60 pax.  | 200 pax. | 200 pax. | 50 pax. | 90 pax. |

Only dancing and live music are allowed outside until 10 pm. In case of booking all Les Cabanes there is no time limitation.









Sala Arnau

### Sala Bernat



## **SALA** DE L'ERA





#### PATIO EXTERIOR





## FOTOGRAFÍAS DE EVENTOS