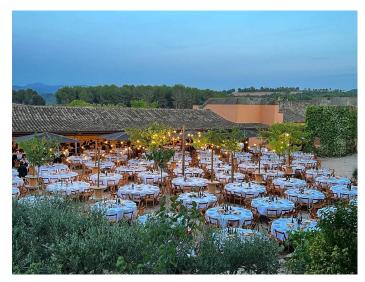

| X Private bathroom   |
| Meals    | ▼ Natural light         | ∑ Sound systems      |

| ROOMS    | AREA   | CAPACITY | COCKTAIL | IMPERIAL | THEATER  | BANQUET  | U       | SCHOOL  |
|----------|--------|----------|----------|----------|----------|----------|---------|---------|
| Bernat   | 119 m² | 90 pax.  | 90 pax.  | *        | 50 pax.  | 90 pax.  | *       | 35 pax. |
| Arnau    | 122 m² | 110 pax. | 110 pax. | 35 pax.  | 80 pax.  | 100 pax. | 25 pax. | 40 pax. |
| De l'Era | 261 m² | 200 pax. | 200 pax. | 60 pax.  | 200 pax. | 200 pax. | 50 pax. | 90 pax. |

Only dancing and live music are allowed outside until 10 pm. In case of booking all Les Cabanes there is no time limitation.









Sala Arnau

### Sala Bernat



## **SALA** DE L'ERA





#### PATIO EXTERIOR





## FOTOGRAFÍAS DE EVENTOS