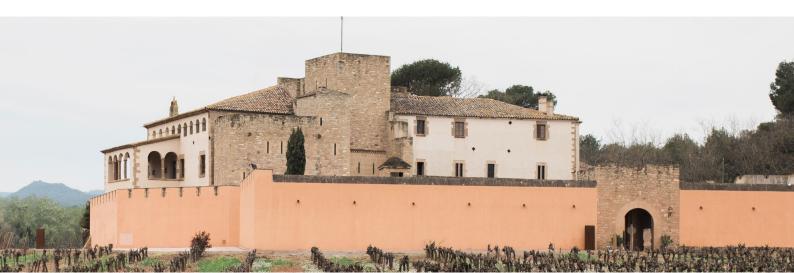

### **CASTLE**

The 10th century castle is ideal for very special events, its millenary walls house rooms with a capacity ranging from 50 to 300 people.

**Arnau and Bernat room:** In the upper part of the castle, we find the Arnau and Bernat halls. Two adjoining rooms connected by arches and columns. The stone walls and wooden ceilings, make a very cozy and unique space with views of Montserrat. The Arnau room has an outdoor terrace, which allows for coffee breaks.