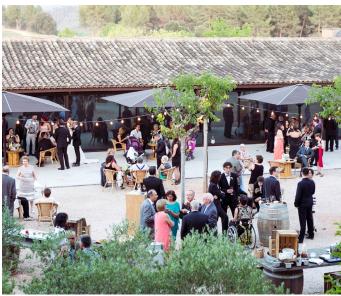

Meals    | ▼ Natural light         | ∑ Sound systems      |

| ROOMS    | AREA   | CAPACITY | COCKTAIL | IMPERIAL | THEATER  | BANQUET  | U       | SCHOOL  |
|----------|--------|----------|----------|----------|----------|----------|---------|---------|
| Bernat   | 119 m² | 90 pax.  | 90 pax.  | *        | 50 pax.  | 90 pax.  | *       | 35 pax. |
| Arnau    | 122 m² | 110 pax. | 110 pax. | 35 pax.  | 80 pax.  | 100 pax. | 25 pax. | 40 pax. |
| De l'Era | 261 m² | 200 pax. | 200 pax. | 60 pax.  | 200 pax. | 200 pax. | 50 pax. | 90 pax. |

Only dancing and live music are allowed outside until 10 pm. In case of booking all Les Cabanes there is no time limitation.









Sala Arnau

### Sala Bernat



## **SALA** DE L'ERA





#### PATIO EXTERIOR





## FOTOGRAFÍAS DE EVENTOS