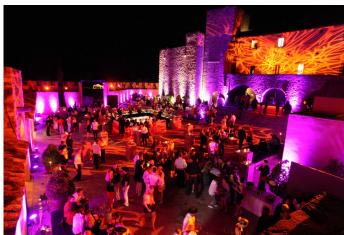

m   |
| Meals    | ▼ Natural light         | ∑ Sound systems      |

| ROOMS    | AREA   | CAPACITY | COCKTAIL | IMPERIAL | THEATER  | BANQUET  | U       | SCHOOL  |
|----------|--------|----------|----------|----------|----------|----------|---------|---------|
| Bernat   | 119 m² | 90 pax.  | 90 pax.  | *        | 50 pax.  | 90 pax.  | *       | 35 pax. |
| Arnau    | 122 m² | 110 pax. | 110 pax. | 35 pax.  | 80 pax.  | 100 pax. | 25 pax. | 40 pax. |
| De l'Era | 261 m² | 200 pax. | 200 pax. | 60 pax.  | 200 pax. | 200 pax. | 50 pax. | 90 pax. |

Only dancing and live music are allowed outside until 10 pm. In case of booking all Les Cabanes there is no time limitation.









Sala Arnau

### Sala Bernat



## **SALA** DE L'ERA





#### PATIO EXTERIOR





## FOTOGRAFÍAS DE EVENTOS