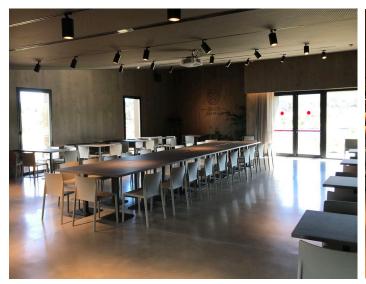

### **WINERY**

**Aire, Llum and Estel Rooms:** We have three rooms overlooking nature, equipped with screen and projector with a maximum capacity of 25 pax. Adaptable to different formats: U, imperial, theatre and school.

ROOMS
Aire, Llum and Estel