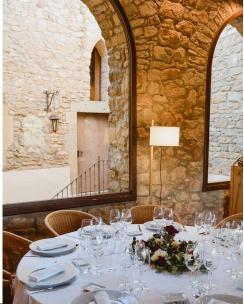

**Montserrat room:** This adjoining room is the restaurant Bages964, is ideal for both meals and business meetings. It has a private access from outside the restaurant and private bathrooms. It has access to the outside terrace of the restaurant with views of Montserrat.

#### Montserrat room