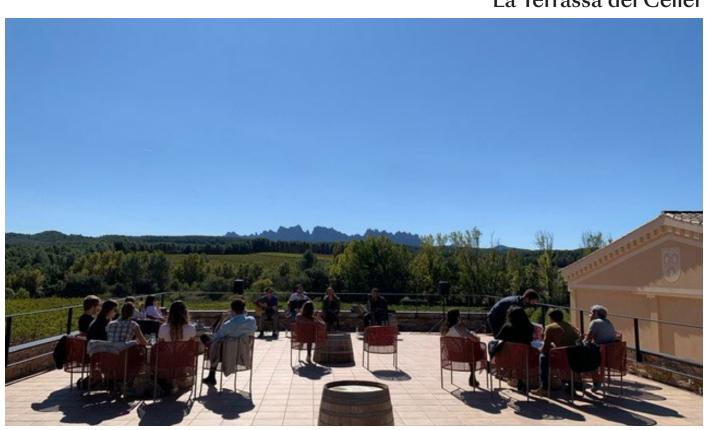

✓ Wifi✓ Screen and projector✓ Meals✓ Natural light

Terrassa del Celler: Outdoor space with incredible views of Montserrat. Ideal for coffee breaks and moments of relaxation. The good weather is an ideal space for cocktails.

#### La Terrassa del Celler