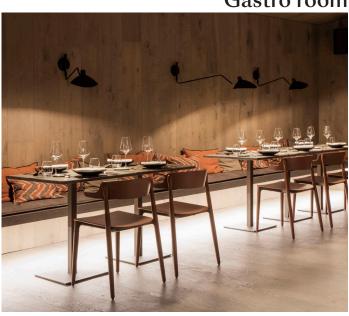

sada para reuniones y comidas de mayor formato. Se accede desde la recepción del restaurante o por el exterior. Permite cualquier formato y montaje y tiene un pequeño espacio exterior para coffe break o cócteles.

X Wifi X Sound systems

X Meals X Screen and projector

☐ Private bathroom ☐ Public address system

| ROOMS      | AREA   | DIMENSIONS  | CAPACITY | COCKTAIL | IMPERIAL | THEATER | BANQUET  | U       | SCHOOL  |
|------------|--------|-------------|----------|----------|----------|---------|----------|---------|---------|
| Montserrat | 138 m² | 9,85 x 14   | 80 pax.  | 80 pax.  | 28 pax.  | 70 pax. | 80 pax.  | 25 pax. | 45 pax. |
| Business   | 149 m² | 149 x 19,60 | 100 pax. | 100 pax. | 50 pax.  | 90 pax. | 100 pax. | 45 pax. | 70 pax. |













Wine Bar

Gastro room









**Bussines room** 

#### Montserrat room









### **CASTLE**

The 10th century castle is ideal for very special events, its millenary walls house rooms with a capacity ranging from 50 to 300 people.

**Arnau and Bernat room:** In the upper part of the castle, we find the Arnau and Bernat halls. Two adjoining rooms connected by arches and columns. The stone walls and wooden ceilings, make a very cozy and unique space with views of Montserrat. The Arnau room has an outdoor terrace, which allows for coffee breaks.

The space allows for meals, but no dancing. In case you want to dance, it will be used for the outdoor/indoor space of the courtyard of the castle.

| X | Meetings | X | Public address system | X | Screen and projector |
|---|----------|---|-----------------------|---|---