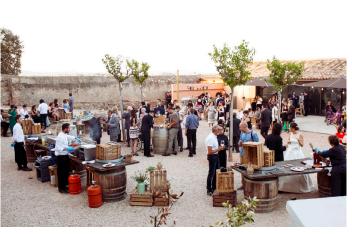

| X Private bathroom   |
| Meals    | ▼ Natural light         | ∑ Sound systems      |

| ROOMS    | AREA   | CAPACITY | COCKTAIL | IMPERIAL | THEATER  | BANQUET  | U       | SCHOOL  |
|----------|--------|----------|----------|----------|----------|----------|---------|---------|
| Bernat   | 119 m² | 90 pax.  | 90 pax.  | *        | 50 pax.  | 90 pax.  | *       | 35 pax. |
| Arnau    | 122 m² | 110 pax. | 110 pax. | 35 pax.  | 80 pax.  | 100 pax. | 25 pax. | 40 pax. |
| De l'Era | 261 m² | 200 pax. | 200 pax. | 60 pax.  | 200 pax. | 200 pax. | 50 pax. | 90 pax. |

Only dancing and live music are allowed outside until 10 pm. In case of booking all Les Cabanes there is no time limitation.









Sala Arnau

### Sala Bernat



## **SALA** DE L'ERA





#### PATIO EXTERIOR





## FOTOGRAFÍAS DE EVENTOS